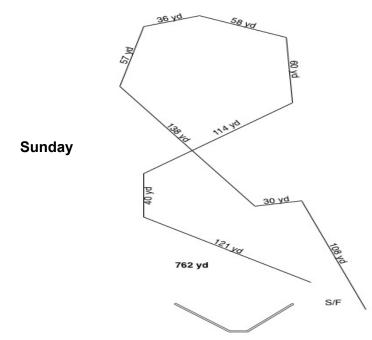

STAKE:** For dogs over 17-1/2 inches at the withers that have achieved the title of LCC.

**LARGE VETERAN STAKE:** For dogs over 17-1/2 inches at the withers that are over the age of 7 years.

**SIGHTHOUND MIX OPEN STAKE**: For dogs with sighthound breed in its background that have not achieved the title of LCC.

**SIGHTHOUND MIX EXCELLENT STAKE:** For dogs with sighthound breed in its background that have achieved the title of LCC.

**SIGHTHOUND MIX VETERAN STAKE**: For dogs with sighthound breed in its background that are over the age of 7 years.

When running as a stake within a regular ASFA trial, Small will run 50% of the ASFA course as laid out for the sighthounds up to a maximum of 400 yards. All other stakes will run the full ASFA laid out course length.

#### **COURSE PLANS**





#### **HOW TO ENTER**

MAILED entries may be paid by either a check in US Funds or by using the payment button at the Michigan Gazehound Association Website. Online entries are also accepted via the ASFA entry forms at the Michigan Gazehound Association website. Payment can be made after submitting your online entries.

Make checks payable to "MGA" in US funds. Do NOT send entries "signature required". Entries will NOT be acknowledged by mail. Late, incomplete, or unpaid entries will not be accepted. Entries maybe acknowledged by e-mail if a legible e-mail address is provided on the entry form. There will be a \$25 fee for any returned check.

#### NO EXCEPTIONS.

If you have NOT provided payment by roll call on the day of trial, your entry will be considered conditional and not accepted