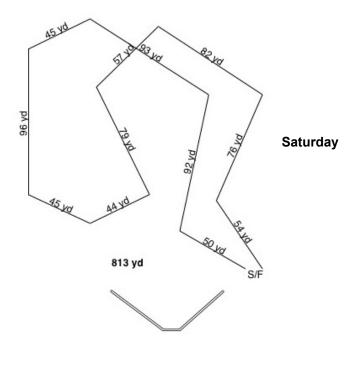

NT STAKE:** For dogs over 17-1/2 inches at the withers that have achieved the title of LCC.

**LARGE VETERAN STAKE:** For dogs over 17-1/2 inches at the withers that are over the age of 7 years.

**SIGHTHOUND MIX OPEN STAKE**: For dogs with sighthound breed in its background that have not achieved the title of LCC.

**SIGHTHOUND MIX EXCELLENT STAKE:** For dogs with sighthound breed in its background that have achieved the title of LCC.

**SIGHTHOUND MIX VETERAN STAKE**: For dogs with sighthound breed in its background that are over the age of 7 years.

When running as a stake within a regular ASFA trial, Small will run 50% of the ASFA course as laid out for the sighthounds up to a maximum of 400 yards. All other stakes will run the full ASFA laid out course length.

#### **COURSE PLANS**





#### **HOW TO ENTER**

MAILED entries may be paid by either a check in US Funds or by using the payment button at the Michigan Gazehound Association Website. Online entries are also accepted via the ASFA entry forms at the Michigan Gazehound Association website. Payment can be made after submitting your online entries.

Make checks payable to "MGA" in US funds. Do NOT send entries "signature required". Entries will NOT be acknowledged by mail. Late, incomplete, or unpaid entries will not be accepted. Entries maybe acknowledged by e-mail if a legible e-mail address is provided on the entry form. There will be a \$25 fee for any returned check.

#### NO EXCEPTIONS.

If you have NOT provided payment by roll call on the day of trial, your entry will be considered conditional and not accept